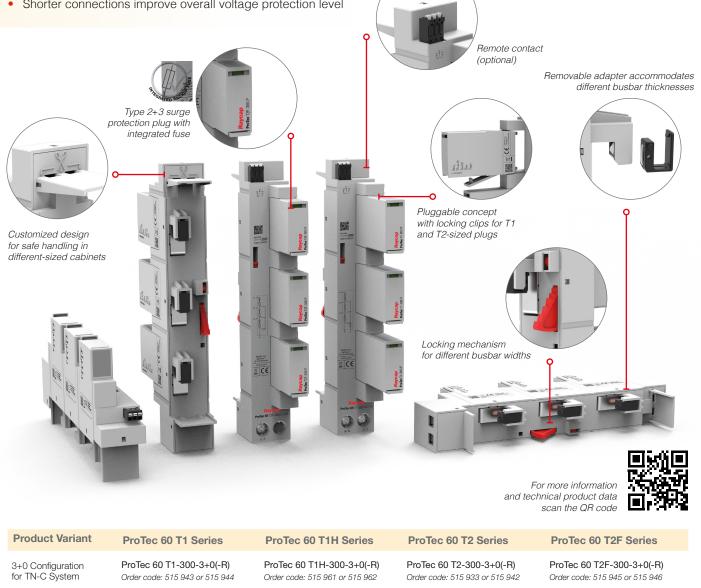

## ProTec 60 Series Surge Protection for 60mm Busbar Systems

The Raycap ProTec 60mm Busbar Series reduces installation time and space requirements and enables fast and simplified installation. Shorter connecting cables improve the overall voltage protection level, providing optimal electrical protection to the installation.

## **Features:**

- For TN-C, TT and TN-S network systems
- Plugs available with Type 1 or Type 2 surge protection; and Type 2 with integrated fuse •
- Visual status monitoring of SPD and fuse (T2F) available via remote signalization
- Can be used with a variety of busbar widths and thickness

## **Benefits:**

- Reduces installation cost and space requirements
- Shorter wiring time and minimized complexity
- Pluggable concept enables fast & simplified installation
- Shorter connections improve overall voltage protection level

## Main use:

- Industrial power distribution
- Motor control cabinets
- Power distribution cabinets in commercial buildings

ProTec 60 T1-300-3+1(-R) ProTec 60 T1H-300-3+1(-R) ProTec 60 T2-300-3+1(-R) ProTec 60 T2F-300-3+1(-R) 3+1 Configuration for TN-S and TT System Order code: 515 949 or 515 950 Order code: 515 963 or 515 964 Order code: 515 947 or 515 948 Order code: 515 951 or 515 952